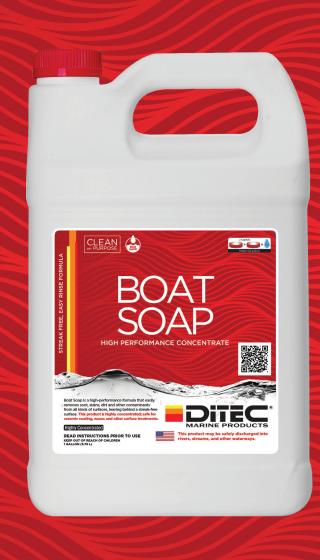

# DITEC 8

ditecmarineproducts.com

**DITEC Boat Soap** is the ideal boat wash for removing grease, grime and tough dirt. Its advanced formula lifts trapped dirt molecules, leaving behind an incomparably clean and streak-free surface. Boat Soap is formulated using the latest and safest technologies, and is the best boat wash for saltwater and freshwater use. **This product can be SAFELY rinsed or discharged into all lakes, rivers, streams and waterways.** 

#### **COST & PERFORMANCE**

- Safe for ceramic coating, waxes and other surface treatments
- Advanced surfactant engineering provides exceptional cleaning
- Contains no thickener offering superior solubility
- Suitable for high temperature applications
- Superior penetration of dirt and oil
- Low streak/smear profile
- Excellent rinsing properties
- Stable when in contact with acids, alkali and hydrogen peroxide

## **USE & APPLICATION**

- All painted surfaces
- Ceramic coated surfaces
- Gelcoat
- Plastic
- Fiberglass
- Rubber
- Silicon
- Polymer surfaces

### **PRODUCT SPECIFICATION**

Appearance: Clear liquid Solubility: 100% in water

PH: 11.1-11.7

#### **ENVIRONMENT**

- MARPOL Annex III and Annex V compliant
- Excellent aquatic toxicity profile
- Readily biodegradable
- No VOCs
- Phosphate and nitrate free
- Contains no propylene glycol
- · Does not contain glycol ether

## SUGGESTED DILUTION/DIRECTIONS

Add 1 oz of Boat Soap in 1 gallon of clean water (1:128). Add an additional 1-2 oz per gallon for a very dirty or heavily soiled surface. Wash using a soft cloth, sheep skin mitt or soft brush. Rinse with clean water.

#### SIZES

Quart (32 oz), Gallon (128 oz)

DiTEC believes that the environment is our most precious asset, and we must take personal responsibility for how we affect it. We develop products that are unsurpassed in quality and performance, and meet or exceed the highest environmental regulatory standards in the world.